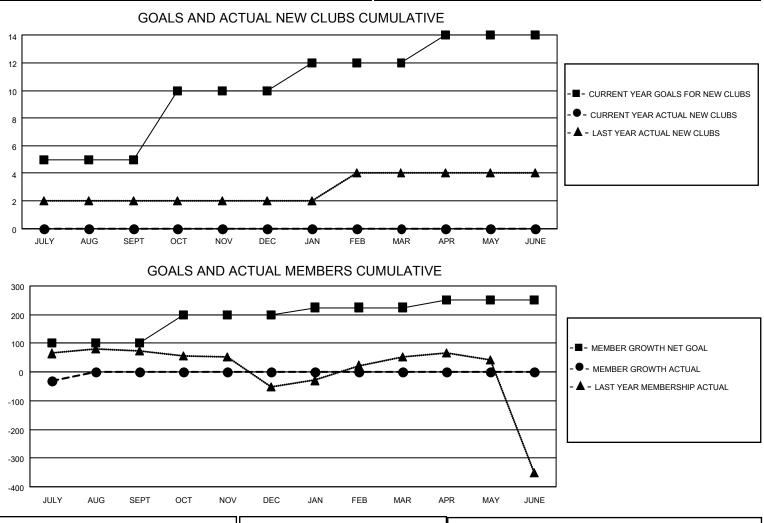

## LOCATION INDIA

District 3234D1

Results as of: 7/31/2023

| Clubs                 |               |           |               | Members               |                         |                         |                                                    |
|-----------------------|---------------|-----------|---------------|-----------------------|-------------------------|-------------------------|----------------------------------------------------|
| RESULTS FOR 2023-2024 |               |           |               | RESULTS FOR 2023-2024 |                         |                         |                                                    |
| QUARTER               | NEW CLUB GOAL | NEW CLUBS | DROPPED CLUBS | QUARTER ME            | MBER GROWTH NET<br>GOAL | MEMBER GROWTH<br>ACTUAL | DROPPED<br>MEMBERS ACTUAL<br>(including transfers) |
| JULY/AUG/SEPT         | 5             | 0         | 1             | JULY/AUG/SEPT         | 100                     | 56                      | 62                                                 |
| OCT/NOV/DEC           | 5             | 0         | 0             | OCT/NOV/DEC           | 100                     | 0                       | 0                                                  |
| JAN/FEB/MAR           | 2             | 0         | 0             | JAN/FEB/MAR           | 25                      | 0                       | 0                                                  |
| APR/MAY/JUNE          | 2             | 0         | 0             | APR/MAY/JUNE          | 25                      | 0                       | 0                                                  |